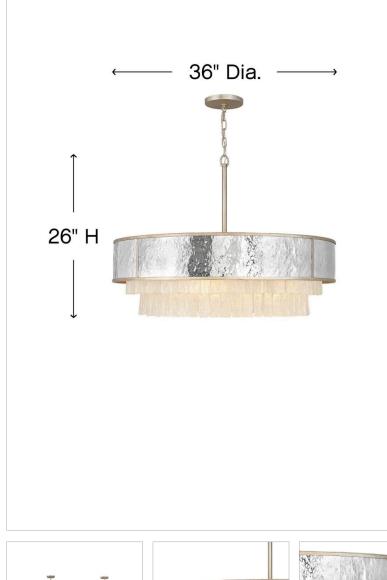

### FR32708CPG

LARGE DRUM

Reverie features a fanciful combination of finishes and shapes to create an opulent transitional silhouette. The robust, hammered stainless steel drum encompasses the textured crystal accents, which create a stunning profile from below. Metal binding adds an artisan touch that completes the look.

#### DIMENSIONS

| 1 | DIMENSIONS |        |
|---|------------|--------|
|   | WIDTH:     | 36"    |
|   | HEIGHT:    | 26"    |
|   | WEIGHT:    | 21.6lb |

| LIGHT SOURCE  |             |
|---------------|-------------|
| LIGHT SOURCE: | Socket      |
| WATTAGE:      | 8-60w Cand. |
| VOLTAGE:      | 120v        |