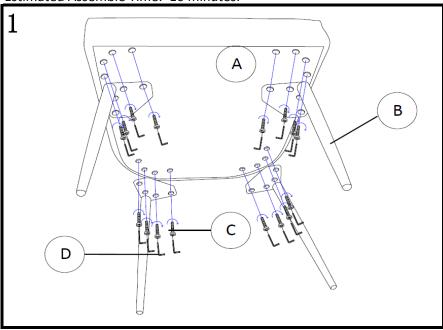

# **Parts List and Hardware List**

| PIECE | DESCRIPTION | PICTURE | QUANTITY |
|-------|-------------|---------|----------|
| А     | Seat        | A       | 1x       |
| В     | leg         |         | 4x       |
| С     | Screws      |         | 16x      |
| D     | L Wrench    |         | 1x       |

Estimated Assemble Time: 10 minutes.

Step 1

1. Carefully turn the Seat (A) onto its side lying on a smooth scratch free surface. Screw the Legs (B) through the L wrench into Seat (A) as shown. Then carefully turn the seat upright.