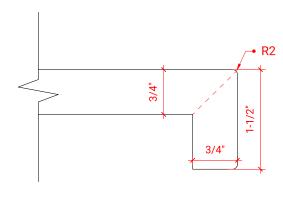

## T036S-L



## **BASE CABINET DIMENSIONS**

36" W x 21.5" D x 34.5" H

# **FEATURES**

- Solid wood frame & plywood panels
- Dovetail drawers and joints
- Soft closing doors & drawers

# HARDWARE FINISHES



## **AVAILABLE COLORS**



#### **FRONT VIEW**





#### SIDE VIEW

21-1/2"





## **OVERALL DIMENSIONS**

36.25" W x 22" D x 1.5" H

#### **COUNTERTOP OPTIONS**



Carrara White Quartz CQ-036S-L-OVL-CT

## **FEATURES**

- Solid countertop with mitered edges & seams
- Undermount white oval sink
- Pre-drilled for 8" widespread faucet

#### **INCLUDED**

- Countertop
- Matching Backsplash
- Oval Sink

#### **COUNTERTOP PLAN VIEW**



#### **EDGE SIDE VIEW**



## THREE DIMENSIONAL COUNTERTOP VIEW