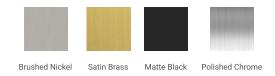

## T036S-L



## **BASE CABINET DIMENSIONS**

36" W x 21.5" D x 34.5" H

# **FEATURES**

- Solid wood frame & plywood panels
- Dovetail drawers and joints
- Soft closing doors & drawers

# HARDWARE FINISHES



## **AVAILABLE COLORS**



#### **FRONT VIEW**





#### SIDE VIEW

21-1/2"





## **OVERALL DIMENSIONS**

36.25" W x 22" D x 1.5" H

#### **COUNTERTOP OPTIONS**



Carrara White Quartz CQ-036S-L-OVL-CT

## **FEATURES**

- Solid countertop with mitered edges & seams
- Undermount white oval sink
- Pre-drilled for 8" widespread faucet

#### **INCLUDED**

- Countertop
- Matching Backsplash
- Oval Sink

#### **COUNTERTOP PLAN VIEW**



#### **EDGE SIDE VIEW**



## THREE DIMENSIONAL COUNTERTOP VIEW