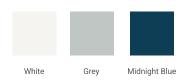

## T036S-L



## **BASE CABINET DIMENSIONS**

36" W x 21.5" D x 34.5" H

# **FEATURES**

- Solid wood frame & plywood panels
- Dovetail drawers and joints
- Soft closing doors & drawers

# HARDWARE FINISHES



## **AVAILABLE COLORS**



#### **FRONT VIEW**





#### SIDE VIEW

21-1/2"





## **OVERALL DIMENSIONS**

36.25" W x 22" D x 1.5" H

#### **COUNTERTOP OPTIONS**



Carrara White Quartz CQ-036S-L-OVL-CT

## **FEATURES**

- Solid countertop with mitered edges & seams
- Undermount white oval sink
- Pre-drilled for 8" widespread faucet

#### **INCLUDED**

- Countertop
- Matching Backsplash
- Oval Sink

#### **COUNTERTOP PLAN VIEW**



#### **EDGE SIDE VIEW**



## THREE DIMENSIONAL COUNTERTOP VIEW