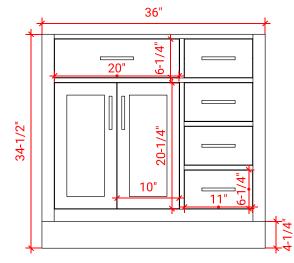

## T036S-L



## **BASE CABINET DIMENSIONS**

36" W x 21.5" D x 34.5" H

# **FEATURES**

- Solid wood frame & plywood panels
- Dovetail drawers and joints
- Soft closing doors & drawers

# HARDWARE FINISHES



## **AVAILABLE COLORS**



#### **FRONT VIEW**





#### SIDE VIEW

21-1/2"





## **OVERALL DIMENSIONS**

36.25" W x 22" D x 1.5" H

#### **COUNTERTOP OPTIONS**



Carrara White Quartz CQ-036S-L-OVL-CT

## **FEATURES**

- Solid countertop with mitered edges & seams
- Undermount white oval sink
- Pre-drilled for 8" widespread faucet

#### **INCLUDED**

- Countertop
- Matching Backsplash
- Oval Sink

#### **COUNTERTOP PLAN VIEW**



#### **EDGE SIDE VIEW**



## THREE DIMENSIONAL COUNTERTOP VIEW