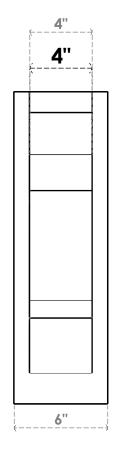

## ITEM NUMBER: OUTUROC040X060X12000X20000X040X020X040BOA24RCPR

4"W TOP X 6"W BACK X 12"D X 20"H X 4"T TOP X 2"T BACK TIMBERTHANE ROUGH CEDAR BALBOA FAUX WOOD OPEN OUTLOOKER, SLAT TOP AND BLOCK BACK, 4"W CLOSED BRACE, PRIMED TAN

NOTES

**FRONT PROFILE** 

**ISOMETRIC** 

**GENERATED DATE : 07/05/2023** 

**EKENA MILLWORK** 2300 WEST MAIN ST. CLARKSVILLE, TX 75426 TOLL FREE: 866-607-0453 WWW.EKENAMILLWORK.COM

1. INSTALLATION TO BE COMPLETED IN ACCORDANCE WITH MANUFACTURER'S SPECIFICATIONS.
2. DRAWING MAY NOT BE TO SCALE
3. THIS DRAWING IS INTENDED FOR DESIGN AND PLANNING PURPOSES ONLY.
4. ALL INFORMATION CONTAINED HEREIN WAS CURRENT AT THE TIME OF DEVELOPMENT BUT MUST BE REVIEWED AND APPROVED BY THE PRODUCT MANUFACTURER TO BE CONSIDERED ACCURATE.