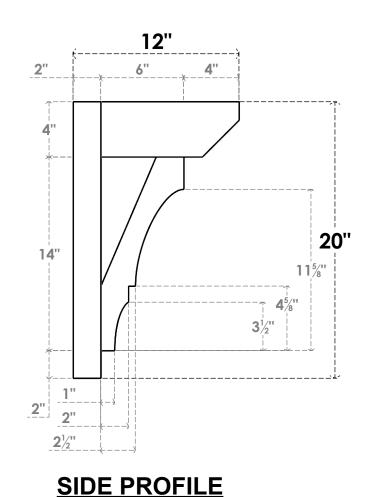

## ITEM NUMBER: OUTUROC040X060X12000X20000X040X020X040BOA24RCPR

4"W TOP X 6"W BACK X 12"D X 20"H X 4"T TOP X 2"T BACK TIMBERTHANE ROUGH CEDAR BALBOA FAUX WOOD OPEN OUTLOOKER, SLAT TOP AND BLOCK BACK, 4"W CLOSED BRACE, PRIMED TAN