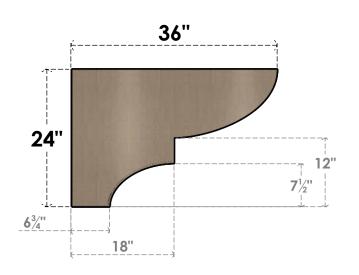

## SIDE PROFILE

## ITEM NUMBER: CORU12X36X24RIDRCPR

12"W X 36"D X 24"H SERIES 3 CLASSIC RIDGEWOOD ROUGH CEDAR TIMBERTHANE FAUX WOOD CORBEL, PRIMED