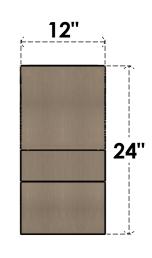

## **FRONT PROFILE**

## ITEM NUMBER: CORU12X36X24RIDRCPR

12"W X 36"D X 24"H SERIES 3 CLASSIC RIDGEWOOD ROUGH CEDAR TIMBERTHANE FAUX WOOD CORBEL, PRIMED