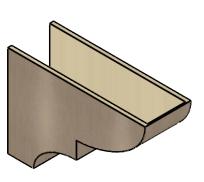

## **ISOMETRIC**

GENERATED DATE: 01/28/2023

**EKENA MILLWORK** 2300 WEST MAIN ST. CLARKSVILLE, TX 75426 TOLL FREE: 866-607-0453 WWW.EKENAMILLWORK.COM

1. INSTALLATION TO BE COMPLETED IN ACCORDANCE WITH MANUFACTURER'S SPECIFICATIONS.

## ITEM NUMBER: CORU12X36X24RIDRCPR

12"W X 36"D X 24"H SERIES 3 CLASSIC RIDGEWOOD ROUGH CEDAR TIMBERTHANE FAUX WOOD CORBEL, PRIMED