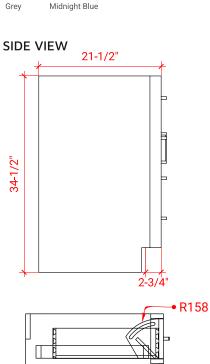

# **BASE CABINET DIMENSIONS**

54" W x 21.5" D x 34.5" H

## HARDWARE FINISHES

Brushed Nickel Satin Brass Matte Black Polished Chrome

White

Midnight Blue

54-1/4"