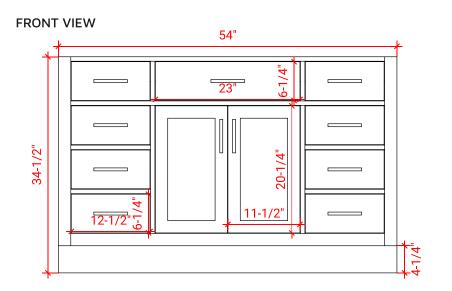

# ARIEL

# T054S



# **BASE CABINET DIMENSIONS**

54" W x 21.5" D x 34.5" H

## FEATURES

- Solid wood frame & plywood panels
- Dovetail drawers and joints
- Soft closing doors & drawers

## HARDWARE FINISHES



Brushed Nickel Satin Brass Matte Black Polished Chrome



White

Midnight Blue









54-1/4"



#### **OVERALL DIMENSIONS**

54.25" W x 22".D x 1.5" H

#### COUNTERTOP OPTIONS



Carrara White Quartz CQ-054S-OVL-CT

#### COUNTERTOP PLAN VIEW

#### **FEATURES**

• Solid countertop with mitered edges & seams

EDGE SIDE VIEW

- Undermount white oval sink
- Pre-drilled for 8" widespread faucet

#### INCLUDED

- Countertop
- Matching Backsplash
- Oval Sink

# • R2 3/4" 1-1/2" 3/4"



#### THREE DIMENSIONAL COUNTERTOP VIEW