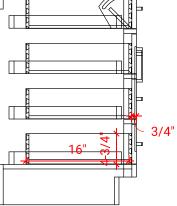

# **BASE CABINET DIMENSIONS**

54" W x 21.5" D x 34.5" H

# • R2 3/4" 1-1/2" 3/4"