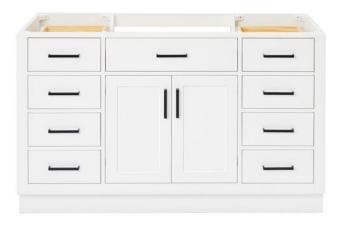

# ARIEL

# T054S

# **BASE CABINET DIMENSIONS**

54" W x 21.5" D x 34.5" H

## FEATURES

- Solid wood frame & plywood panels
- Dovetail drawers and joints
- Soft closing doors & drawers