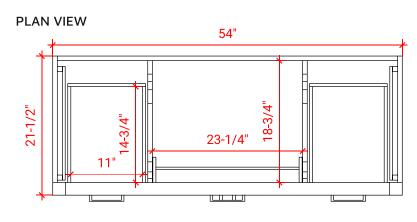

# ARIEL

# T054S



# **BASE CABINET DIMENSIONS**

54" W x 21.5" D x 34.5" H

## FEATURES

- Solid wood frame & plywood panels
- Dovetail drawers and joints
- Soft closing doors & drawers

## HARDWARE FINISHES



Brushed Nickel Satin Brass Matte Black Polished Chrome



White

Midnight Blue









54-1/4"



#### **OVERALL DIMENSIONS**

54.25" W x 22".D x 1.5" H

#### COUNTERTOP OPTIONS



Carrara White Quartz CQ-054S-OVL-CT

#### COUNTERTOP PLAN VIEW

#### **FEATURES**

• Solid countertop with mitered edges & seams

EDGE SIDE VIEW

- Undermount white oval sink
- Pre-drilled for 8" widespread faucet

#### INCLUDED

- Countertop
- Matching Backsplash
- Oval Sink

# • R2 3/4" 1-1/2" 3/4"



#### THREE DIMENSIONAL COUNTERTOP VIEW