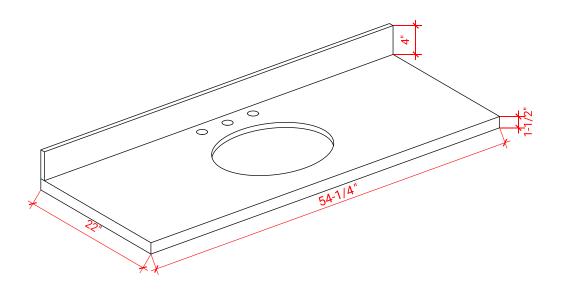

# ARIEL

# T054S



# **BASE CABINET DIMENSIONS**

54" W x 21.5" D x 34.5" H

## FEATURES

- Solid wood frame & plywood panels
- Dovetail drawers and joints
- Soft closing doors & drawers

## HARDWARE FINISHES



Brushed Nickel Satin Brass Matte Black Polished Chrome



White

Midnight Blue









54-1/4"



#### **OVERALL DIMENSIONS**

54.25" W x 22".D x 1.5" H

#### COUNTERTOP OPTIONS



Carrara White Quartz CQ-054S-OVL-CT

#### COUNTERTOP PLAN VIEW

#### **FEATURES**

• Solid countertop with mitered edges & seams

EDGE SIDE VIEW

- Undermount white oval sink
- Pre-drilled for 8" widespread faucet

#### INCLUDED

- Countertop
- Matching Backsplash
- Oval Sink

# • R2 3/4" 1-1/2" 3/4"



#### THREE DIMENSIONAL COUNTERTOP VIEW