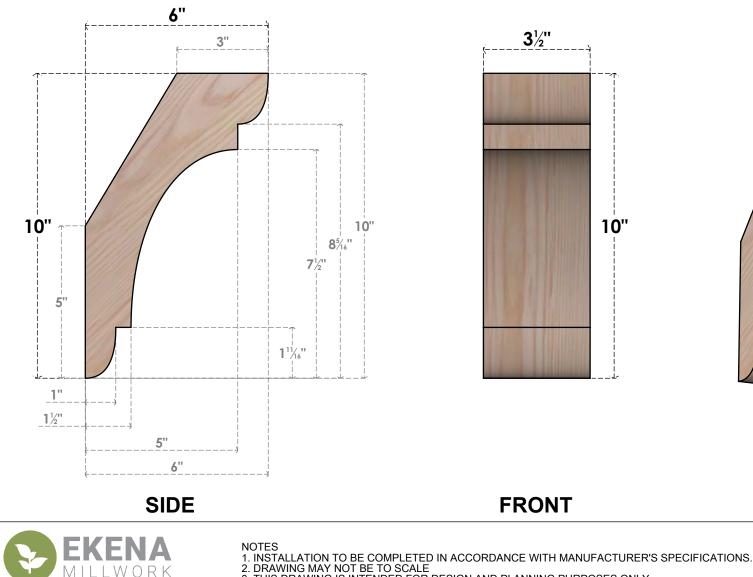

## BRC04X06X10OLY00SDF

## 3 1/2"W X 6"D X 10"H OLYMPIC SMOOTH BRACE, DOUGLAS FIR

**EKENA MILLWORK** 

2300 WEST MAIN ST.

CLARKSVILLE, TX 75426 TOLL FREE: 866-607-0453 WWW.EKENAMILLWORK.COM 3. THIS DRAWING IS INTENDED FOR DESIGN AND PLANNING PURPOSES ONLY.

4. ALL INFORMATION CONTAINED HEREIN WAS CURRENT AT THE TIME OF DEVELOPMENT BUT MUST BE REVIEWED AND APPROVED BY THE PRODUCT MANUFACTURER TO BE CONSIDERED ACCURATE.

10"

5. PRODUCTS ARE NOT KILN DRIED. THIS ITEM IS UNIQUE AND WILL CONTAIN THE NATURAL VARIATIONS THAT THE WOOD SPECIES OFFERS. THIS MAY RESULT IN VARIATIONS UP TO 1/4"