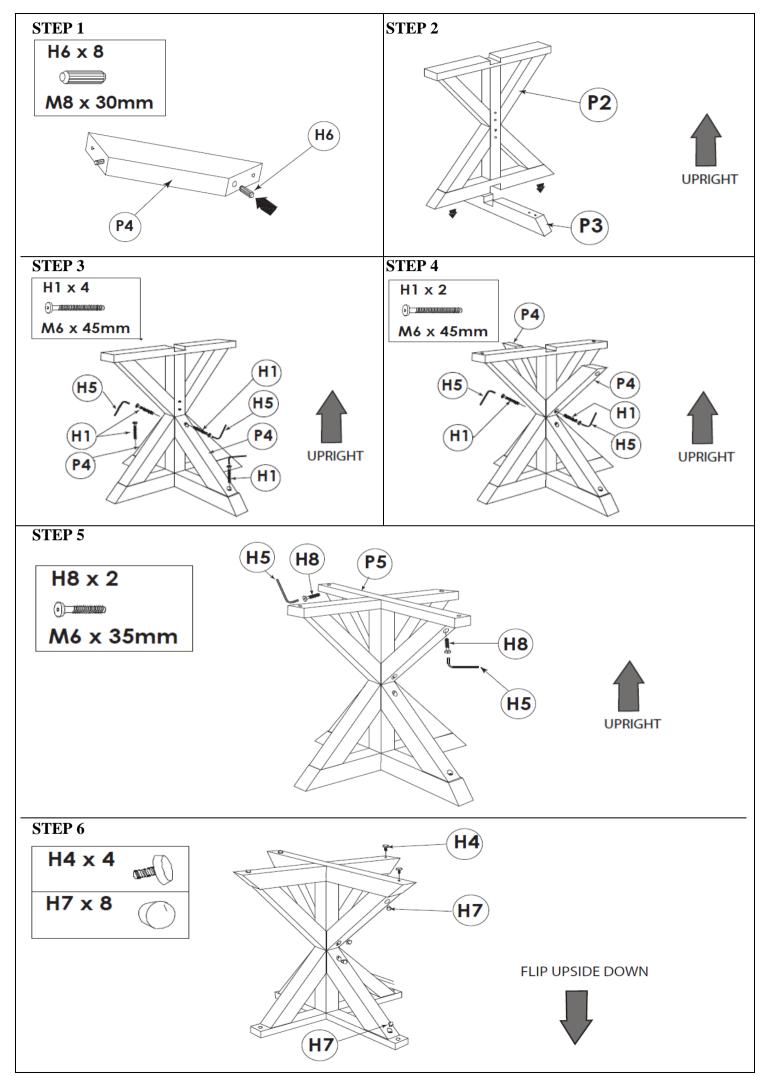

## PARTS LIST-

## **HARDWARE LIST:**

| TAINTO LIST.        |       | HARDWARE EIST.                  |
|---------------------|-------|---------------------------------|
| P2 MAIN TABLE FRAME | 1 PC  | H1 M6 x 45mm JCBC SCREW 0 6 PCS |
|                     |       | H4 ADJUSTABLE GLIDE 4 PCS       |
| <u></u>             |       | H5 ALLEN KEY (SHARE USE) 1 PC   |
| P3 BASE BAR         | 1 PC  | H6 WOODEN DOWEN M8 x 30mm 8 PCS |
| P4 LEG STRETCHERS   | 4 PCS | H7 WOOD BUTTON 8 PCS            |
|                     | 4100  | H8 M6 x 35mm JCBC SCREW 2 PCS   |
| P5 MOUNTING BAR     | 1 PC  |                                 |