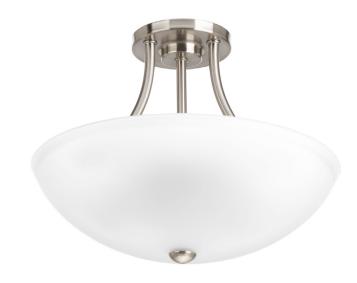

## Gather

Two-light semi-flush/convertible from Gather possesses a smart simplicity to complement today's home. Brushed Nickel metal arms descend downwards and curve sharply to prop white etched glass shades. Etched glass add distinction and provide pleasing illumination to your room. Coordinating fixtures from this collection let you decorate an entire home with confidence and style.

- Smart simplicity to complement today's home.
- Etched glass shades add distinction.
- Brushed Nickel metal arms.
- Includes one 6", four 12" stems and 6 Links of chain.

Category: Close-to-Ceiling
Finish: Brushed Nickel (plated)
Construction: Steel construction

Glass: Etched glass bowl

Diameter: 12-7/8" Height: 10-3/8"

Overall Ht. W/Chain: 24"

Glass

Width: 12.875" Height: 3.875"

| MOUNTING                                                     | ELECTRICAL              | LAMPING                       | ADDITIONAL INFORMATION      |
|--------------------------------------------------------------|-------------------------|-------------------------------|-----------------------------|
| Ceiling chain/ctc mounted                                    | Pre-wired               | Quantity:                     | UL-CUL Damp location listed |
| Mounting strap for outlet box included                       | 6 feet of wire supplied | Two 100w Medium Base          | 1 year warranty             |
| 8 in of 9 gauge chain supplied                               | 120 V                   | Medium base porcelain sockets |                             |
| One 6", four 12" lengths of stem included                    |                         |                               |                             |
| Canopy covers a standard 4"<br>hexagonal recessed outlet box |                         |                               |                             |
| 5.1875" W., 1.0625" ht.                                      |                         |                               |                             |