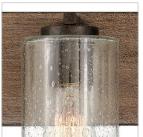

## FOUR LIGHT VANITY

The fresh, rustic design of the Sawyer collection will enhance any living experience with a warm, cozy ambiance. The warm Sequoia wood finish is paired with Iron Rust accents and clear seedy glass for a farmhouse chic style.

## PRODUCT DETAILS:

- Mounting hardware is hidden on the backplate to ensure a clean silhouette
- Fixture can be mounted either up or down
- Suitable for use in damp locations as defined by NEC and CEC. Meets United States UL Underwriters Laboratories & CSA Canadian Standards Association Product Safety Standards
- Ideal for vintage filament bulbs (not included)
- Artisanal details, a rich finish and artisanal elements add warm rustic style
- Rich rustic finish with a warm artisanal appearance