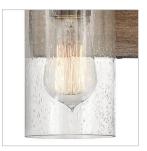

## FOUR LIGHT VANITY

The fresh, rustic design of the Sawyer collection will enhance any living experience with a warm, cozy ambiance. The warm Sequoia wood finish is paired with Iron Rust accents and clear seedy glass for a farmhouse chic style.

## PRODUCT DETAILS:

- Mounting hardware is hidden on the backplate to ensure a clean silhouette
- Fixture can be mounted either up or down
- Suitable for use in damp locations as defined by NEC and CEC. Meets United States UL Underwriters Laboratories & CSA Canadian Standards Association Product Safety Standards
- Ideal for vintage filament bulbs (not included)
- Artisanal details, a rich finish and artisanal elements add warm rustic style
- Rich rustic finish with a warm artisanal appearance