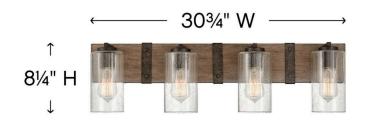

| DETAILS   |             |
|-----------|-------------|
| FINISH:   | Sequoia     |
| MATERIAL: | Steel       |
| GLASS:    | Clear Seedy |

| DIMENSIONS     |                  |
|----------------|------------------|
| WIDTH:         | 30.8"            |
| HEIGHT:        | 8.3"             |
| WEIGHT:        | 11.5lb           |
| BACK PLATE:    | 30.75"W X 4.75"H |
| EXTENSION:     | 5.5"             |
| TOP TO OUTLET: | 2.5"             |