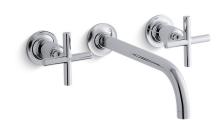

# **Purist®**

# Wall-mount Bathroom Sink Faucet Trim K-T14414-3

#### **Features**

- Brass construction.
- Dual control wall-mounted.
- Cross handles.
- Stationary spout.
- Less drain.
- 9" (229 mm) 90° spout from wall to center of drain.
- 1.2 gal/min (4.5 l/min) maximum flow rate [max at 60 psi (4.14 bar)].