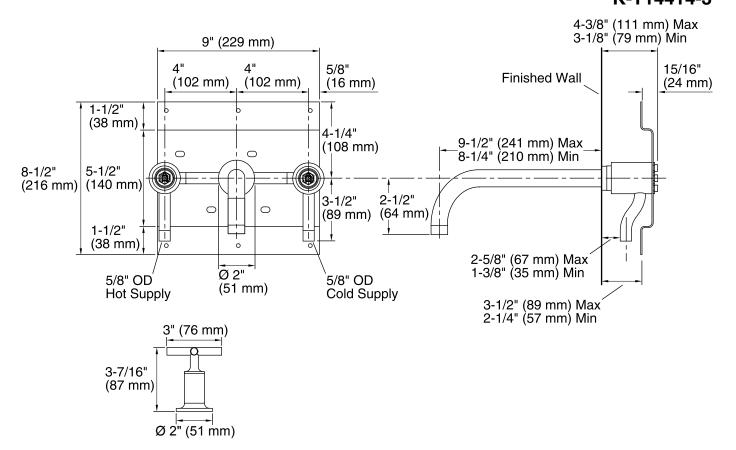

### **Technical Information**

All product dimensions are nominal.

Faucet:

Flow rate: 1.2 gal/min (4.5 l/min)

Pressure: 60 psi (4.1 bar)

Spout:

Spout reach: 9-1/2" (241 mm) Handle clearance: 1-1/2" (38 mm)

#### **Notes**

Install this product according to the installation guide.

The distance between the bottom of spout and top of the fixture rim must not be less than 1-1/2" (38 mm) and not greater than 6" (152 mm).

Three 1-1/2" (38 mm) diameter cutout holes are required for spout and handles.

ADA compliant when installed to the specific requirements of these regulations.