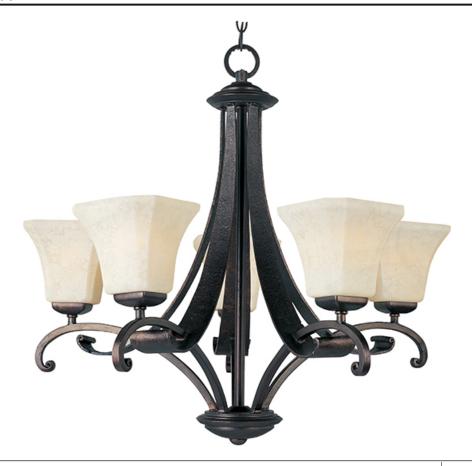

## PRODUCT DESCRIPTION

Tapered metal ribbons forged into a flowing form and finished in a heavy textured Rustic Burnished finish. The beveled soft square Frost Lichen shades enhance this bold and masculine look.

#### **FINISHES OPTION**

Rustic Burnished

### **GLASS**

Frost Lichen FL