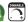

## PRODUCT DESCRIPTION

Tapered metal ribbons forged into a flowing form and finished in a heavy textured Rustic Burnished finish. The beveled soft square Frost Lichen shades enhance this bold and masculine look.

#### **MEASUREMENTS**

: 28" L x 28" W x 26" H DIMENSION

: 100.5" OAH MAX OAH HANGING WEIGHT : 22 lb

#### **FINISHES OPTION**

Rustic Burnished

### **GLASS**

Frost Lichen FL