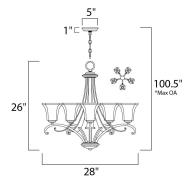

\*max overall height

#### **MEASUREMENTS**

: 28" L x 28" W x 26" H DIMENSION

: 100.5" OAH MAX OAH HANGING WEIGHT : 22 lb