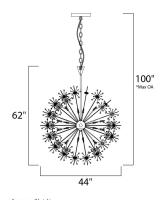

# **MEASUREMENTS**

: 44" L x 44" W x 62" H DIMENSION

MAX OAH : 100" OAH HANGING WEIGHT : 92.4 lb