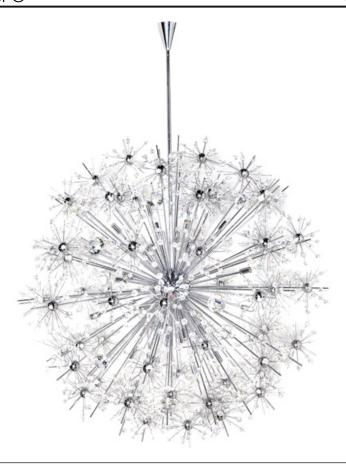

## **PRODUCT DESCRIPTION**

Spectacular display of Beveled Crystal beads of various sizes which are mounted on sculptures Polished Chrome metal formations which will sure to be the focal point of your room. The high power Xenon bulbs add sparkle to the crystal while producing a natural white light.

#### **FINISHES OPTION**

Polished Chrome

### **GLASS**

Beveled Crystal BC