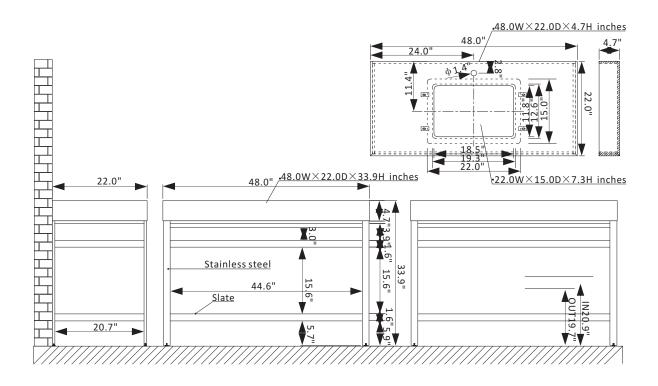

## **Features**

Constructed of high-quality stainless steel with sintered stone for superior durability and stability.

Structure base available in Brushed Gold or Matte Black finish to enhance your décor. Your choice of White or Gray countertop lends a touch of refined opulence.

Large open shelf below provides convenient space for storage or display.

Single, rectangular glazed white ceramic under-mount sink included.

Pre-drilled and designed for easy plumbing and faucet installation.