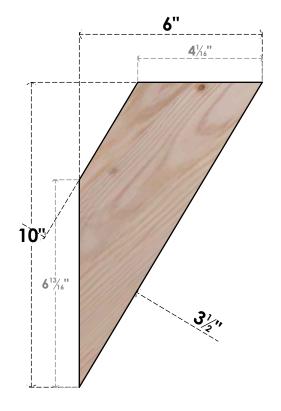

## BRC06X06X10TRA00SDF

5 1/2"W X 6"D X 10"H TRADITIONAL SMOOTH BRACE, DOUGLAS FIR

SIDE