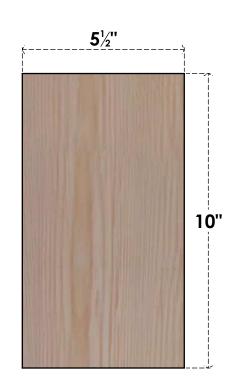

## BRC06X06X10TRA00SDF

5 1/2"W X 6"D X 10"H TRADITIONAL SMOOTH BRACE, DOUGLAS FIR

SIDE

## **FRONT**

**EKENA MILLWORK** 2300 WEST MAIN ST. CLARKSVILLE, TX 75426 TOLL FREE: 866-607-0453 WWW.EKENAMILLWORK.COM