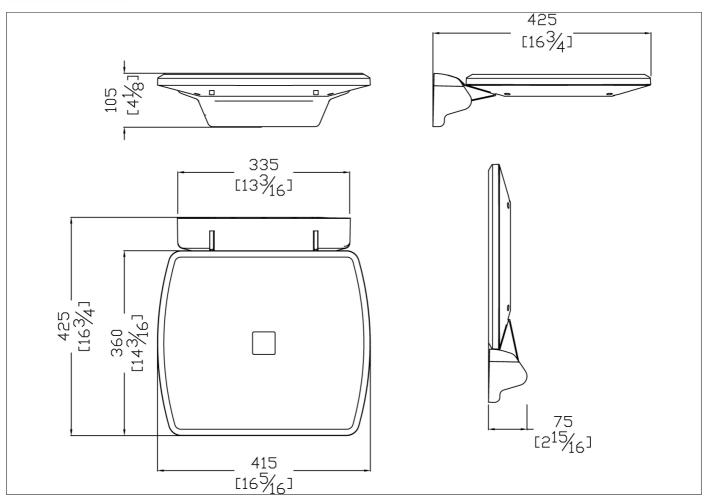

Fold down shower seat, ABS seat and AISI 304 frame. This seat is slightly wider than average seats and has a flatter design as to fold up against the wall and protrude only 70mm. A small water outlet hole is in the centre of the seat which prevents water filling the seat area. The concealed fixing of the seat is an advantage over other makes as no screws are visible.

## Code G27JDS43 Series Urban People®

Net weight lb. 7,17 Dimensions [WxDxH] In. 16 5/16x16 3/4x4 1/8

In use weight capacity Vertical lb. 330,69