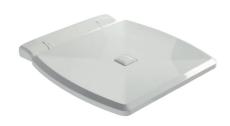

Fold down shower seat, ABS seat and AISI 304 frame. This seat is slightly wider than average seats and has a flatter design as to fold up against the wall and protrude only 70mm. A small water outlet hole is in the centre of the seat which prevents water filling the seat area. The concealed fixing of the seat is an advantage over other makes as no screws are visible.

## Code G27JDS43 Series Urban People®

Net weight lb. 7,17 Dimensions [WxDxH] In. 16 5/16x16 3/4x4 1/8

In use weight capacity Vertical lb. 330,69