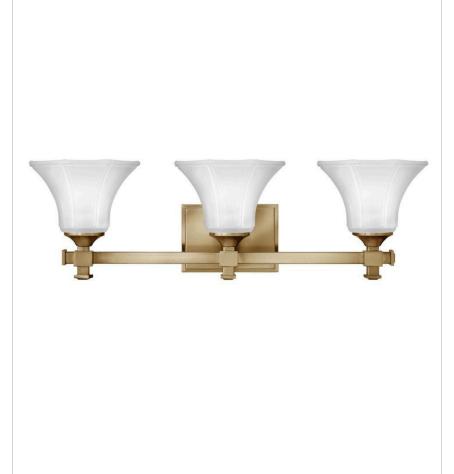

## **ABBIE**

## 5853BC

## THREE LIGHT VANITY

Abbie's elegant design features robust square tube construction enhanced by bold decorative cast finials. The six-sided glass shades are ribbed and flared, providing additional sophistication.

| DETAILS   |                 |
|-----------|-----------------|
| FINISH:   | Brushed Caramel |
| MATERIAL: | Metal           |
| GLASS:    | Etched          |

| DIMENSIONS     |               |
|----------------|---------------|
| WIDTH:         | 25.3"         |
| HEIGHT:        | 7.8"          |
| WEIGHT:        | 7lb           |
| BACK PLATE:    | 6.5"W X 4.5"H |
| EXTENSION:     | 7.5"          |
| TOP TO OUTLET: | 5.25"         |