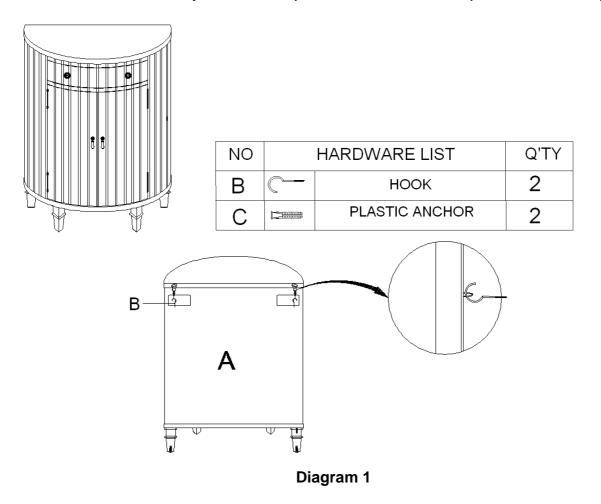

## **ASSEMBLY INSTRUCTION**

Item#:638-85015 Fluted Demi Chest

\*\* Please make sure you have all parts indicated below prior to assembly.

Anti-Tip Restraints: (See Diagram1)

- 1. Place chest in desired location. Mark wall with pencil.
- 2. Drill two holes into the wall using 1/4" drill bit and insert the plastic anchors (C).
- 3. Screw the hook (B) into the plastic anchor (C). Check and make sure the plastic anchor (C) is securely held in the wall.
- 4. Set the chest in place and hang the metal rings attached at back of chest on to the hook (B).