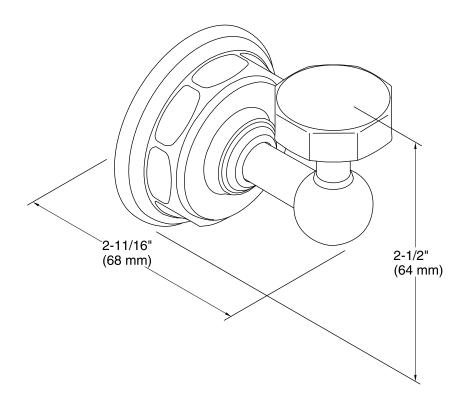

Pinstripe®
Robe Hook
K-13113

### **Features**

- Premium metal construction for durability.
- KOHLER finishes resist corrosion and tarnish.
- Coordinates with Pinstripe faucets and accessories.

# Installation

Tools and installation template included.



# Codes/Standards

None Applicable

# KOHLER® Faucet Lifetime Limited Warranty

See website for detailed warranty information.

### **Available Colors/Finishes**

Color tiles intended for reference only.

| Color | Code | Description              |
|-------|------|--------------------------|
|       | CP   | Polished Chrome          |
|       | SN   | Vibrant® Polished Nickel |
|       | BN   | Vibrant® Brushed Nickel  |
|       | BV   | Vibrant® Brushed Bronze  |









# **Technical Information**

All product dimensions are nominal.

#### **Notes**

Install this product according to the installation guide.

CAUTION: Risk of personal injury. Do not install this product in any area where it is likely to be used inadvertently as a grab bar or support bar. This product is not designed or intended for use as a grab bar or support bar.