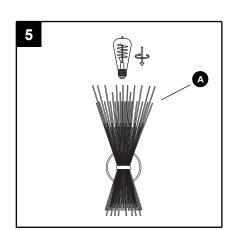

#### **Hardware Used**

Wire nut

4. Place fixeture (A) onto the crossbar (DD). Secure with short mounting screws (AA).

#### **Hardware Used**

Mounting plate

Short mounting screw

x 2

x 1

5. Install bulb(not included) to the socket.

Print in china