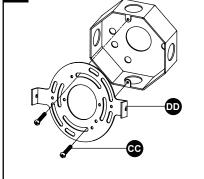

#### **ASSEMBLY INSTRUCTIONS**

1. Attach the mounting plate (DD) to the outlet box (not included) with the long mounting screws (CC).

#### **Hardware Used**

Long mounting screw { x 2

Mounting plate

2. Strip 3/4 in. of insulation from wire ends. Twist stripped ends together with pliers (not included), black to black (power) and white to white (neutral). Attach copper wire to ground wire. Helpful hint: If necessary, attach copper ground wire to grounded outlet box.