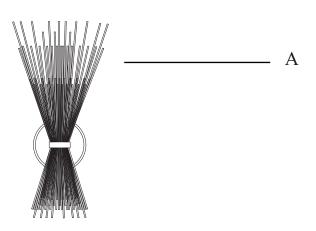

#### **PACKAGE CONTENTS**

| PART | DESCRIPTION  | QUANTITY |
|------|--------------|----------|
| A    | Fixture body | 1        |

#### **Hardware Used**

Wire nut

4. Place fixeture (A) onto the crossbar (DD). Secure with short mounting screws (AA).

#### **Hardware Used**

Mounting plate

Short mounting screw

x 2

x 1

5. Install bulb(not included) to the socket.

Print in china