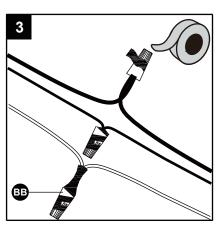

3. Attach wire nuts (BB). Tape wire nuts (BB) and wires together.

#### **Hardware Used**

Wire nut

4. Place fixeture (A) onto the crossbar (DD). Secure with short mounting screws (AA).