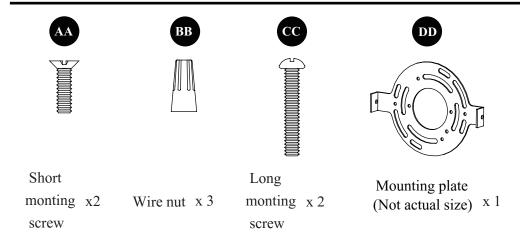

#### **HARDWARE CONTENTS(shown actual size)**

#### **ASSEMBLY INSTRUCTIONS**

1. Attach the mounting plate (DD) to the outlet box (not included) with the long mounting screws (CC).

#### **Hardware Used**

Long mounting screw { x 2

Mounting plate

2. Strip 3/4 in. of insulation from wire ends. Twist stripped ends together with pliers (not included), black to black (power) and white to white (neutral). Attach copper wire to ground wire. Helpful hint: If necessary, attach copper ground wire to grounded outlet box.

3. Attach wire nuts (BB). Tape wire nuts (BB) and wires together.

#### **Hardware Used**

Wire nut

4. Place fixeture (A) onto the crossbar (DD). Secure with short mounting screws (AA).

#### **Hardware Used**

Mounting plate

Short mounting screw

x 2

x 1

5. Install bulb(not included) to the socket.

Print in china