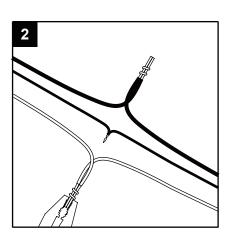

#### **Hardware Used**

Long mounting screw { x 2

Mounting plate

2. Strip 3/4 in. of insulation from wire ends. Twist stripped ends together with pliers (not included), black to black (power) and white to white (neutral). Attach copper wire to ground wire. Helpful hint: If necessary, attach copper ground wire to grounded outlet box.

3. Attach wire nuts (BB). Tape wire nuts (BB) and wires together.