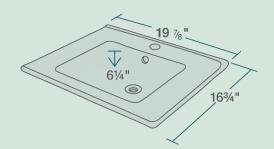

19 7/8" x 16 3/4" x 6 1/4" Topmount or Vessel Installation 21" Minimum Cabinet Size True Vitreous China No Hardware Needed Limited Lifetime Warranty

Limited Lifetime

Warranty

One Bowl

0