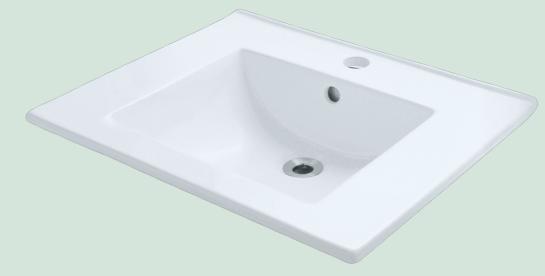

## V310-WHITE Vessel Sink

## Porcelain

Our porcelain sinks are made of true vitreous china and are triple glazed to create the strongest sink you will find. All of our porcelain sinks are covered by a limited lifetime warranty. All undermount sinks come with a cardboard cutout template and mounting hardware.

19 7/8" x 16 3/4" x 6 1/4" Topmount or Vessel Installation 21" Minimum Cabinet Size True Vitreous China No Hardware Needed Limited Lifetime Warranty

Limited Lifetime

Warranty

One Bowl

0