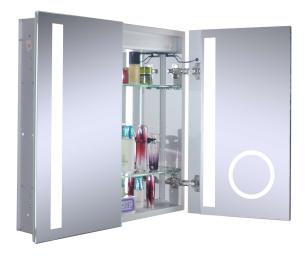

# Specification guide

Model: 69233026

(Items other than the mirror shown in the picture above are not included)

## **FEATURES**

- Recessed Mounting
- Double-Door Medicine Cabinet
- Energy Efficient and Long-Lasting LED Lighting
- Aluminum Frame
- Double-Side Mirror Door with Built-in
  6" Dia. LED Lit Cosmetic Mirror
- 170° Soft-Closing Hinges
- Two Adjustable Tempered Glass Shelves
- Rocker Switch
- 3-Prong 120V Electrical Outlet (x2)
- USB High-Speed Charger w/4.8A Charging Capability (x2)
- Mirrored Interior
- Copper-Free Mirror

#### LIGHTING

- Lighting in Front & Back of Mirror Door
- Average Bulb Life of 50,000 hours
- CRI: 85+
- Color Temperature: 6000K (Daylight)
- Brightness & Power Consumption: see page 2
- Power Requirements: 110-130V AC, 60Hz

#### **SAFETY**

- IP44 Rated
- Safety Backed Mirror