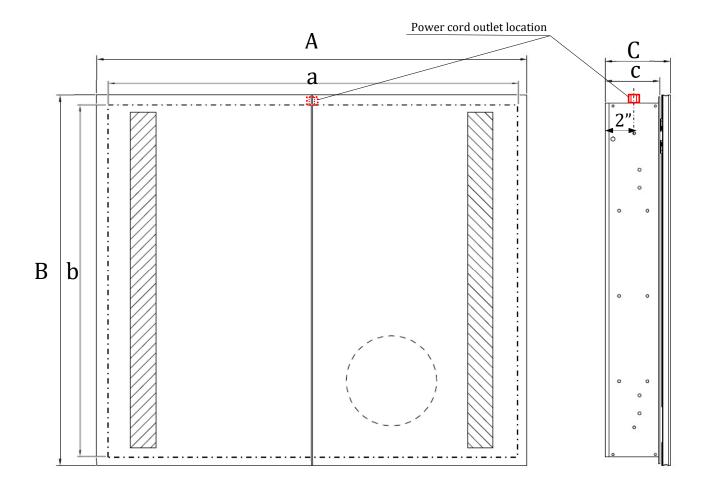

innoci-usa Inc. Santa Fe Springs, CA 90670 www.innoci-usa.com (866) 479-8076

customerservice@innoci-usa.com

| Model #  | Overall<br>Dimensions |    |       | Rough in<br>Dimensions |    |   | Brightness | Power<br>Consumption |
|----------|-----------------------|----|-------|------------------------|----|---|------------|----------------------|
|          | A                     | В  | С     | a                      | b  | С | (Lumen)    | (Watt)               |
| 69233026 | 30                    | 26 | 4-1/2 | 29                     | 25 | 4 | 1065       | 17                   |