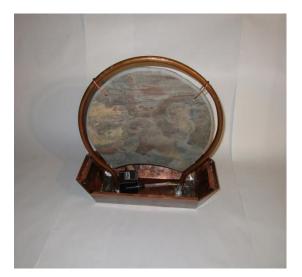

## Fountain Assembly

- 1. Remove parts from box and lay them out for ease of reference. If any parts are missing please contact customer service.
- 2. Set pan "A" down on flat level surface.

3. Install pump "C" into Copper Frame "B"

4. Set frame "B" in center of pan "A" and fold down copper tabs to secure frame to pan.

5. Fill with water to ¼" below top of pan. Do not over fill.

- 6. Plug in fountain and use a wet sponge on the slate to insure water flows evenly.
- 7. Place rock trays "D" in pan and cover with river rocks.