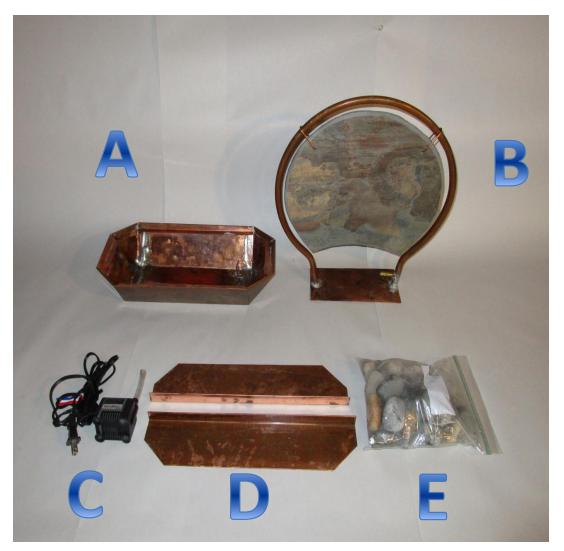

## Parts List

Parts List:

- A: Copper Base Pan
- B: Copper Frame
- C: Pump
- D: Copper rock trays
- E: River Rocks