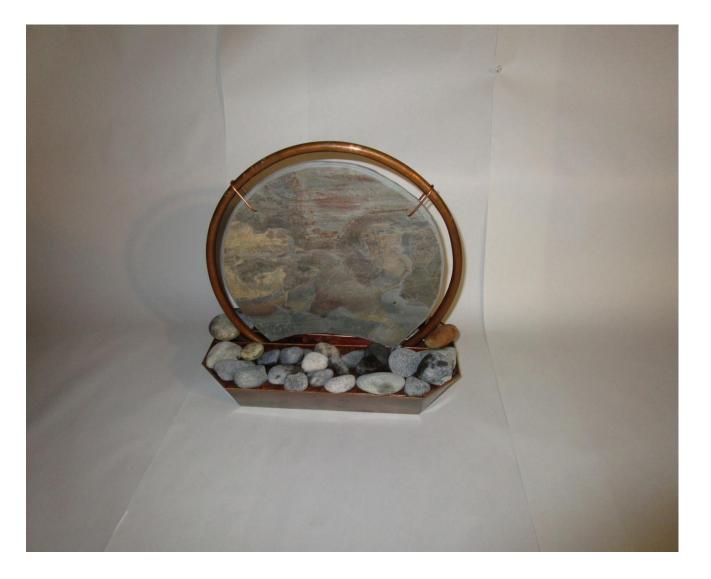

## Parts List

Parts List:

- A: Copper Base Pan
- B: Copper Frame
- C: Pump
- D: Copper rock trays
- E: River Rocks

## Fountain Assembly

- 1. Remove parts from box and lay them out for ease of reference. If any parts are missing please contact customer service.
- 2. Set pan "A" down on flat level surface.

3. Install pump "C" into Copper Frame "B"

4. Set frame "B" in center of pan "A" and fold down copper tabs to secure frame to pan.

5. Fill with water to ¼" below top of pan. Do not over fill.

- 6. Plug in fountain and use a wet sponge on the slate to insure water flows evenly.
- 7. Place rock trays "D" in pan and cover with river rocks.