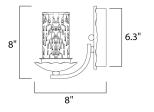

## MEASUREMENTS DIMENSION

MAX OAH

: 5" W x 6.3" H : 3.75 lb

: (Not Included)

LAMPING INPUT VOLTAGE

BULB **BULB INCLUDED** 

DIMMABLE : Yes LIGHTING\_DIRECTION : Up

: 7.5" W x 8" H x 8" Ext