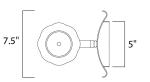

## MEASUREMENTS DIMENSION

MAX OAH

: 5" W x 6.3" H : 3.75 lb

: (Not Included)

LAMPING INPUT VOLTAGE

BULB **BULB INCLUDED** 

DIMMABLE : Yes LIGHTING\_DIRECTION : Up

: 7.5" W x 8" H x 8" Ext