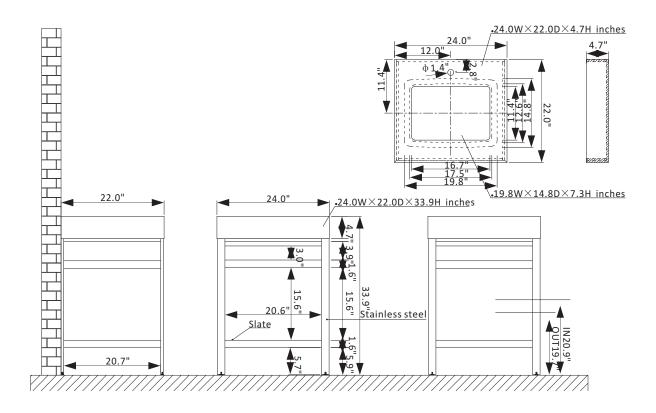

## **Features**

Constructed of high-quality stainless steel with sintered stone for superior durability and stability.

Structure base available in Brushed Gold or Matte Black finish to enhance your décor. Your choice of White or Gray countertop lends a touch of refined opulence.

Large open shelf below provides convenient space for storage or display.

Single, rectangular glazed white ceramic under-mount sink included.

Pre-drilled and designed for easy plumbing and faucet installation.

\* Does not include back-splash, faucet, drain assembly, or P-trap.