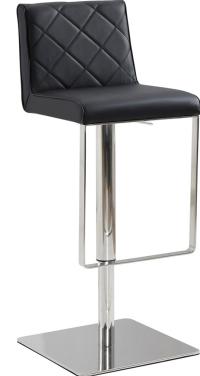

The LOFT adjustable bar stool in black leatherette with stainless steel base by Casabianca Home features clean, modern lines

Our LOFT adjustable bar stool is constructed using top commercial grade materials with stainless steel, pu - polyurethane, exceptional

adding a sophisticated look and edge to any room.

Size: 16.5 W x 18.5 D x 33 H in (Adjustable: 23-32 in )

Max Weight

250 lbs

quality that are made to last.

Stainless Steel, PU - polyurethane,

**Product Weight** 