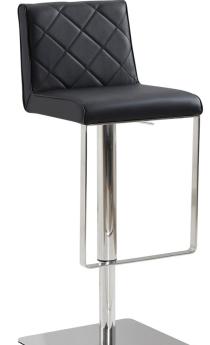

The LOFT adjustable bar stool in black leatherette with stainless steel base by Casabianca Home features clean, modern lines

Our LOFT adjustable bar stool is constructed using top commercial grade materials with stainless steel, pu - polyurethane, exceptional

adding a sophisticated look and edge to any room.

Size: 16.5 W x 18.5 D x 33 H in (Adjustable: 23-32 in )

Max Weight

250 lbs

quality that are made to last.

Stainless Steel, PU - polyurethane,

**Product Weight** 