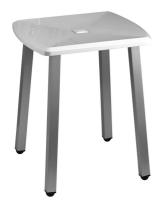

Shower stool with ABS base and aluminium floor supporting frame. There may be situations when a shower seat is necessary and a portable one is the ideal solution. It may be used in the shower but also used as a seat by the basin for those who cannot stand. The seat is manufactured from ABS and the legs are made from aluminium.