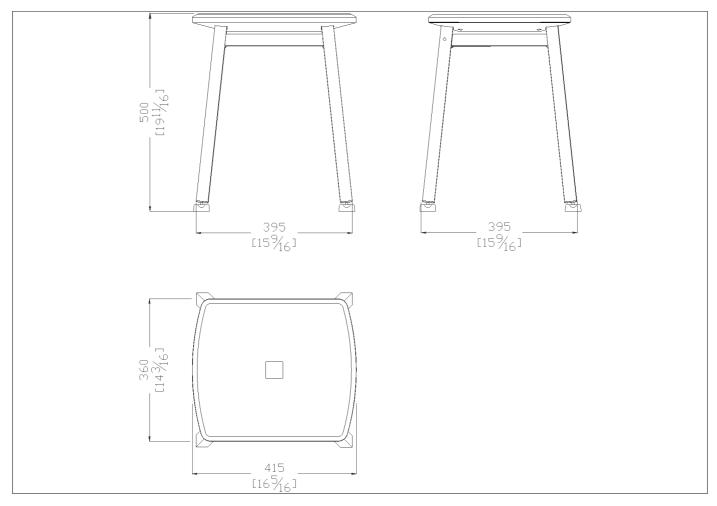

## Code G27JDS30 Series Urban People®

Net weight lb. 9,04 Dimensions [WxDxH] In. 16 3/8x15 3/8x19 11/16
In use weight capacity *Vertical lb.* 330,69