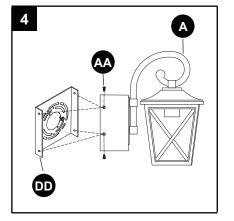

# ASSEMBLY INSTRUCTIONS

 Place fixeture (A) onto the crossbar (DD). Secure with short mounting screws (AA).

### Hardware Used

AA Short mounting screwDD Crossbar

5. Install light bulb (not included). Use one standard-base bulb.

CAUTION: To avoid any waterproofing problems, please make sure the light fixture fits the mounting surface perfectly installation and use waterproof glue around the canopy for better sealing after installation.