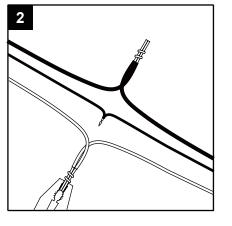

# Hardware Used

CCLong mounting screwX 2DCrossbarX 1

2. Strip 3/4 in. of insulation from wire ends. Twist stripped ends together with pliers (not included), black to black (power) and white to white (neutral). Attach copper wire to ground wire. Helpful hint: If necessary, attach copper ground wire to grounded outlet box.