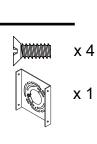

# **PACKAGE CONTENTS**

| PART | DESCRIPTION | QUANTITY |
|------|-------------|----------|
| A    | Fixture     | 1        |

### HARDWARE CONTENTS(shown actual size)