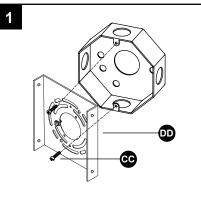

# ASSEMBLY INSTRUCTIONS

1. Attach the crossbar (DD) to the outlet box (not included) with the long mounting screws (CC).

# Hardware Used

CCLong mounting screwX 2DCrossbarX 1

2. Strip 3/4 in. of insulation from wire ends. Twist stripped ends together with pliers (not included), black to black (power) and white to white (neutral). Attach copper wire to ground wire. Helpful hint: If necessary, attach copper ground wire to grounded outlet box.