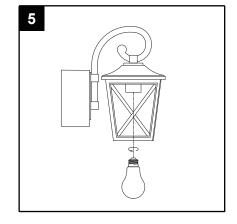

# ASSEMBLY INSTRUCTIONS

 Place fixeture (A) onto the crossbar (DD). Secure with short mounting screws (AA).

### Hardware Used

AA Short mounting screwDD Crossbar

5. Install light bulb (not included). Use one standard-base bulb.

CAUTION: To avoid any waterproofing problems, please make sure the light fixture fits the mounting surface perfectly installation and use waterproof glue around the canopy for better sealing after installation.