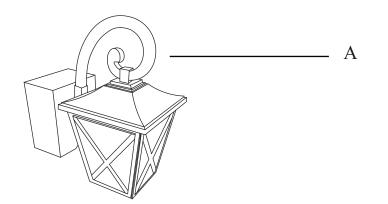

# **PACKAGE CONTENTS**

| PART | DESCRIPTION | QUANTITY |
|------|-------------|----------|
| A    | Fixture     | 1        |

# ASSEMBLY INSTRUCTIONS

 Place fixeture (A) onto the crossbar (DD). Secure with short mounting screws (AA).