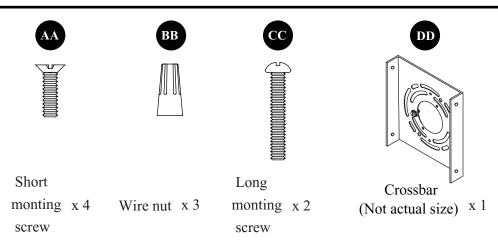

# **Instruction Manual**

# **Outdoor Wall Sconce**



# **PACKAGE CONTENTS**



| PART | DESCRIPTION | QUANTITY |
|------|-------------|----------|
| A    | Fixture     | 1        |

### HARDWARE CONTENTS(shown actual size)



# **SAFETY INFORMATION**

Please read and understand this entire manual before attempting to assemble, operate or install the product.

# **WARNING**

- TURN OFF ELECTRICITY at main fuse box (or circuit breaker box) before beginning installation by removing fuse (or switching off circuit breaker).
- MINIMUM 90°C SUPPLY CONDUCTORS.

### PREPARATION

Before beginning assembly of product, make sure all parts are present. Compare parts with package contents list and hardware contents list. If any part is missing or damaged, do not attempt to assemble the product.

#### **Estimated Assembly Times: 25 minnutes**

Tools Required for Assembly (not included): Flathead screwdriver, Phillips screwdriver, Pliers, Electrical tape, Wire cutters, Safety glasses.

Helpful Tools (not included): Wire stri