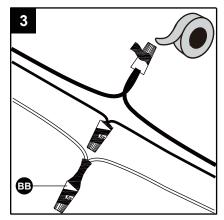

3. Attach wire nuts (BB). Tape wire nuts (BB) and wires together.

# Hardware Used

**BB** Wire nut

х3