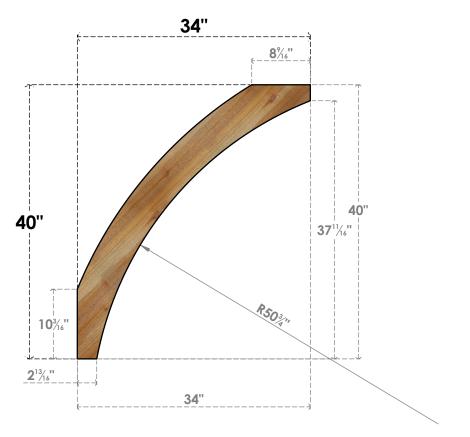

## **BRCO4X34X40THROORWR**

4"W X 34"D X 40"H THORTON ROUGH SAWN BRACE, WESTERN RED CEDAR

SIDE