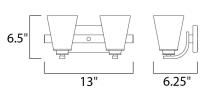

## MEASUREMENTS DIMENSION

BACK PLATE HANGING WEIGHT LAMPING INPUT VOLTAGE BULB **BULB INCLUDED** DIMMABLE

: 13" W x 6.5" H x 6.25" Ext : 3.5" HCO : 3.13 lb

:120V : 2 x 60W Incandescent E26 Medium , 120W Total : (Not Included)