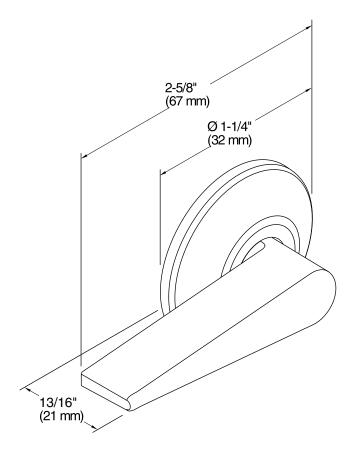

# San Souci® Trip Lever for K-5172 K-9171-L

### **Features**

- Left-hand trip lever.
- Premium metal construction for durability.
- KOHLER finishes resist corrosion and tarnish.
- For use with the K-5172 San Souci toilet.



## Codes/Standards

None Applicable

# **KOHLER® One-Year Limited Warranty**

See website for detailed warranty information.

#### **Available Colors/Finishes**

Color tiles intended for reference only.

| Color | Code | Description              |
|-------|------|--------------------------|
|       | SN   | Vibrant® Polished Nickel |
|       | AF   | Vibrant® French Gold     |
|       | PB   | Vibrant® Polished Brass  |
|       | BN   | Vibrant® Brushed Nickel  |
|       | BV   | Vibrant® Brushed Bronze  |
|       | 2BZ  | Oil-Rubbed Bronze        |









## **Technical Information**

All product dimensions are nominal.