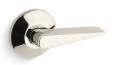

# San Souci® Trip Lever for K-5172 K-9171-L

### **Features**

- Left-hand trip lever.
- Premium metal construction for durability.
- KOHLER finishes resist corrosion and tarnish.
- For use with the K-5172 San Souci toilet.