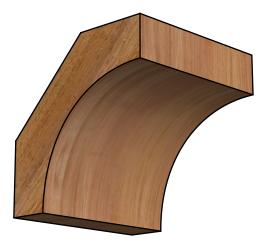

## BRC06X06X06WTLOORWR

6"W X 6"D X 6"H WESTLAKE ROUGH SAWN BRACE, WESTERN RED CEDAR

FRONT

NOTES 1. INSTALLATION TO BE COMPLETED IN ACCORDANCE WITH MANUFACTURER'S SPECIFICATIONS. 2. DRAWING MAY NOT BE TO SCALE