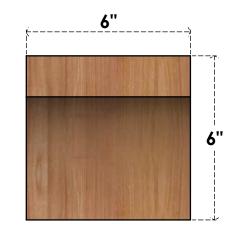

## BRC06X06X06WTLOORWR

6"W X 6"D X 6"H WESTLAKE ROUGH SAWN BRACE, WESTERN RED CEDAR

FRONT

NOTES 1. INSTALLATION TO BE COMPLETED IN ACCORDANCE WITH MANUFACTURER'S SPECIFICATIONS. 2. DRAWING MAY NOT BE TO SCALE