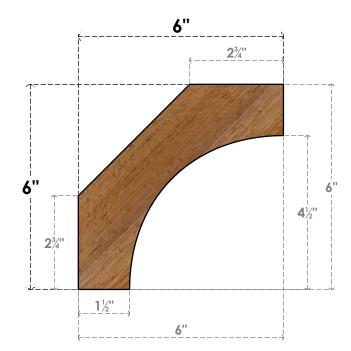

## BRC06X06X06WTLOORWR

6"W X 6"D X 6"H WESTLAKE ROUGH SAWN BRACE, WESTERN RED CEDAR

FRONT

NOTES 1. INSTALLATION TO BE COMPLETED IN ACCORDANCE WITH MANUFACTURER'S SPECIFICATIONS. 2. DRAWING MAY NOT BE TO SCALE