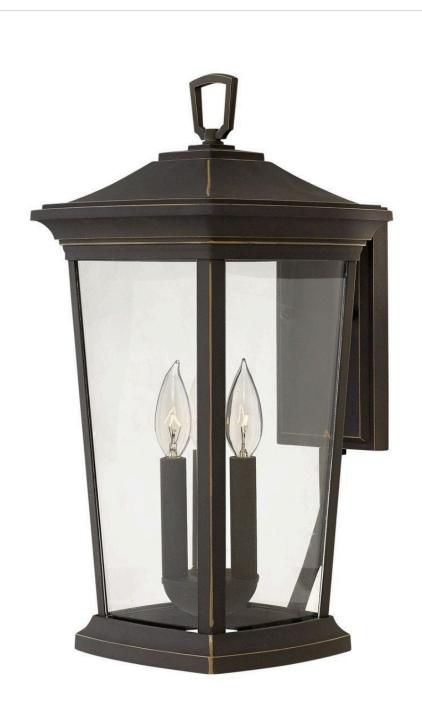

## **BROMLEY**

LARGE WALL MOUNT LANTERN

## 2365OZ

Bromley's handsome silhouette features an updated traditional design that combines elegant and stately details. These dignified die-casted aluminum fixtures convey sophistication in a Oil Rubbed Bronze finish that complements any façade. Specialty touches such as a "Shepherd's Hook" decorative scrolled arm and multiple mounting points highlight Bromley's homage to tradition and quality.

FINISH: Oil Rubbed Bronze

GLASS: Clear WIDTH: 10" HEIGHT: 19.3" DEPTH: 0

LIGHT SOURCE: LED Lamp

WATTAGE: 3-5w Cand. LED, 60w Equiv.

HINKLEY 33000 Pin Oak Parkway Avon Lake, OH 44012 **PHONE: (440) 653-5500** Toll Free: 1 (800) 446-5539 hinkley.com