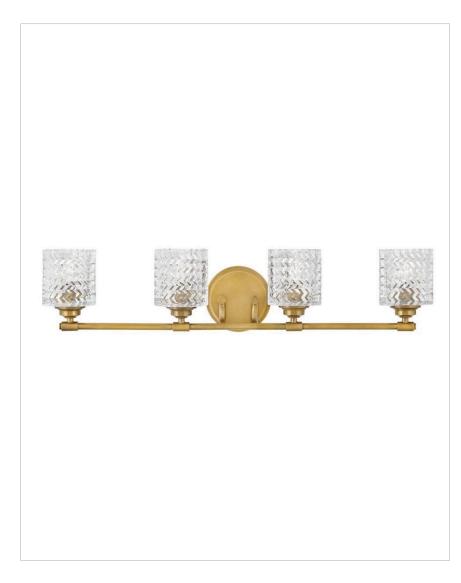

## FOUR LIGHT VANITY

Traditional elegance with a modern edge defines Elle's graceful design. A rich, chevron cut, clear glass is the dramatic focal point, complemented by a gleaming Chrome finish. The softly rounded steel back plate is finished with luxe stepped detailing to complete the design.

| DETAILS   |                |
|-----------|----------------|
| FINISH:   | Heritage Brass |
| MATERIAL: | Steel          |
| GLASS:    | Clear Chevron  |

| DIMENSIONS     |           |
|----------------|-----------|
| WIDTH:         | 32"       |
| HEIGHT:        | 7.5"      |
| WEIGHT:        | 4.7lb     |
| BACK PLATE:    | 5.5" Dia. |
| EXTENSION:     | 6.5"      |
| TOP TO OUTLET: | 5"        |