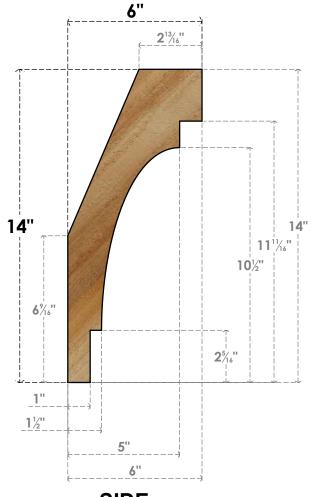

## BRC04X06X14MRC00RWR

4"W X 6"D X 14"H MERCED ROUGH SAWN BRACE, WESTERN RED CEDAR

SIDE