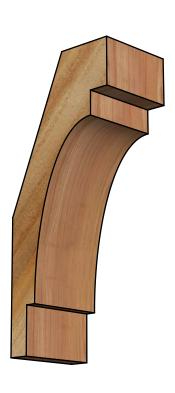

## BRC04X06X14MRC00RWR

4"W X 6"D X 14"H MERCED ROUGH SAWN BRACE, WESTERN RED CEDAR

SIDE