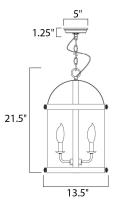

## **MEASUREMENTS**

DIMENSION

: 15.4 lb HANGING WEIGHT

LAMPING

BULB

DIMMABLE : Yes

: 13.5" W x 21.5" H

INPUT VOLTAGE : 120V