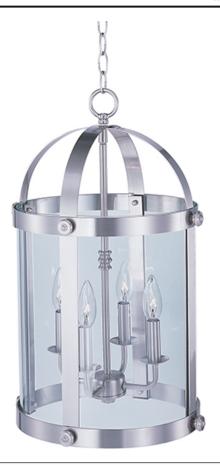

## **PRODUCT DESCRIPTION**

Stately as old southern mansions, the Tara collection of entry lanterns is available in choice of Oil Rubbed Bronze or a more contemporary Satin Nickel. Curved Clear glass panels add authentic accents to these timeless fixtures.

: 4 x 60W Incandescent E12 Candelabra , 240W Total BULB INCLUDED : (Not Included)

## **FINISHES OPTION**

Bronze Satin Nickel

GLASS Clear CL

MATERIAL Steel

RATINGS Dry Location

ADDITIONAL **OPERATING TEMPERATURE:** -20°C (-4°F), 40°C (104°F)

WESTERN DISTRIBUTION CENTER (HEADQUARTER) 253 NORTH VINELAND AVE I CITY OF INDUSTRY, CA 91746