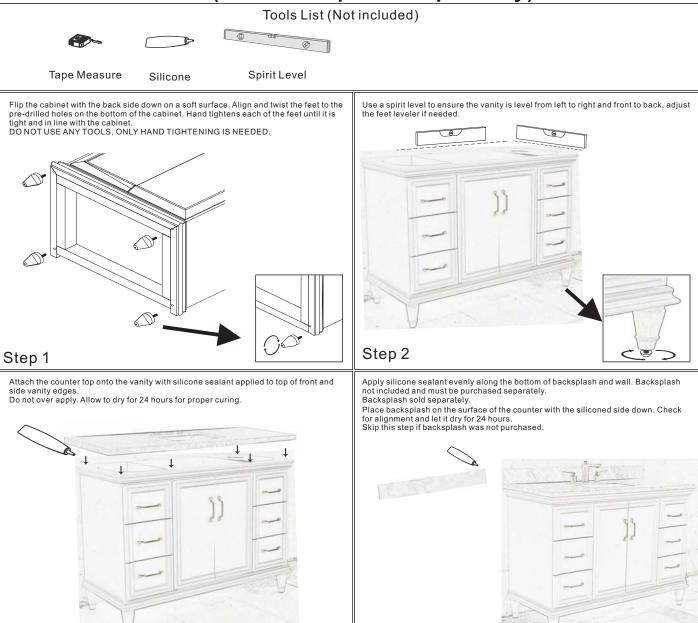

## BELLATERRALHEM E

Model: 400800-48S (Counter top sold separately)



## **CARE AND CLEANING**

Step 3

For best results in caring for your stone top, we suggest:

- Always wipe off spills immediately.
- Seal the stone top regularly with a good quality stone sealant.
- Never use strong or abrasive cleaner, and always test your cleaning solution on unnoticeable areas before applying to the entire surface.
- Wipe surface clean, immediately after applying cleaner.
- Do not allow cleaner to sit or soak. Never let cleaner sit on the surface of the stone for long periods of time.
- Use a soft, dampened sponge and cloth. Never use an abrasive material such as brush or scouring pad to clean surface.
- They will scratch the surface of the stone top and lavatory
- Always rinse and wipe clean the fixtures to prevent soap buildup.



Step 4

NOTE: SINK STYLE, SHAPE, F