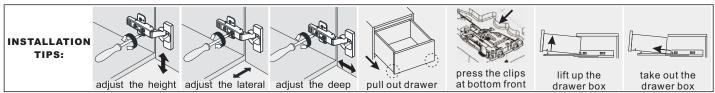

Step 4

NOTE: SINK STYLE, SHAPE, FAUCET HOLES, CUTOUT ON TOP, VANITY MAY VARY FROM THE PICTURE ABOVE. INSTRUCTIONAL PURPOSE ONLY.