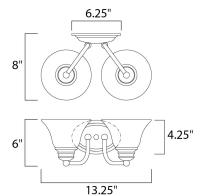

# **MEASUREMENTS**

DIMENSION : 13.25" W x 6" H x 8" Ext

BACK PLATE : 6.25" W x 4.25" H x 2.21" HCO

HANGING WEIGHT : 2.4 lb

**LAMPING** 

INPUT VOLTAGE : 120V

BULB : 2 x 60W Incandescent E26 Medium , 120W Total