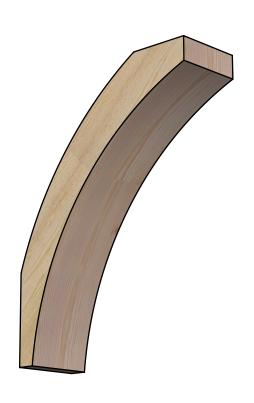

## BRC06X18X24THR00RDF

6"W X 18"D X 24"H THORTON ROUGH SAWN BRACE, DOUGLAS FIR

SIDE