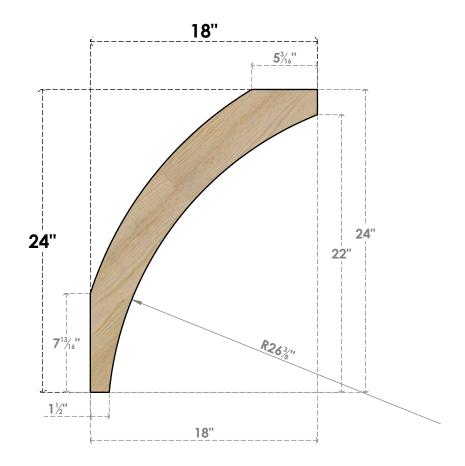

## BRC06X18X24THR00RDF

6"W X 18"D X 24"H THORTON ROUGH SAWN BRACE, DOUGLAS FIR

SIDE