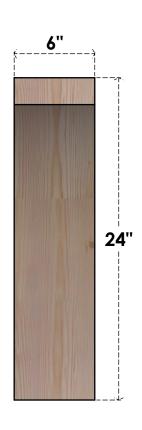

## BRC06X18X24THR00RDF

6"W X 18"D X 24"H THORTON ROUGH SAWN BRACE, DOUGLAS FIR

SIDE

## **FRONT**

**EKENA MILLWORK** 2300 WEST MAIN ST. CLARKSVILLE, TX 75426 TOLL FREE: 866-607-0453 WWW.EKENAMILLWORK.COM