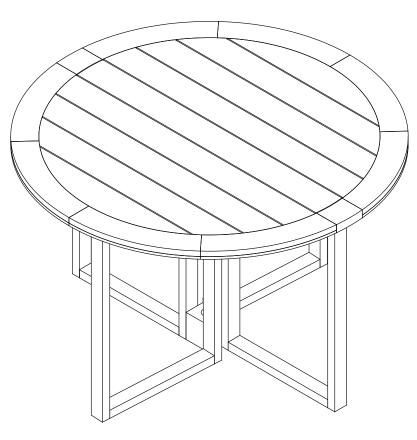

## CARE AND MAINTENANCE

Store outdoor furniture indoors or cover well when not in use. Remove wooden furniture from standing water. Dust regularly with small brush or vacuum Spills should be taken care of immediately before they harden or stain with a slightly dampened sponge.

# SAFAVIEH

# NOTICE

- \* Please make sure that you have all parts indicated before you begin assembly of this item
- \* This item should be assembled on a soft surface to prevent scratching the finish during assembly
- \* This item may require periodic tightening

Model# PAT7036

Product Dimensions:47,2" W x 47.2" D x 29,5" H



### PREPARATION

Before beginning assembly of product, make sure all parts are present. Compare parts with package contents list and hardware contents list. If any part is missing or damaged, do not attempt to assemble the product.

Estimated Assembly Time: 10 minutes.

Tools Required for Assembly (included): Allen Key



#### Step 1

Push tabel leaf up as arrow

Step 2 Move support leg to the block and lock the leg with table leaf. Step 3, 4

Do the same step1, 2 for the another side.