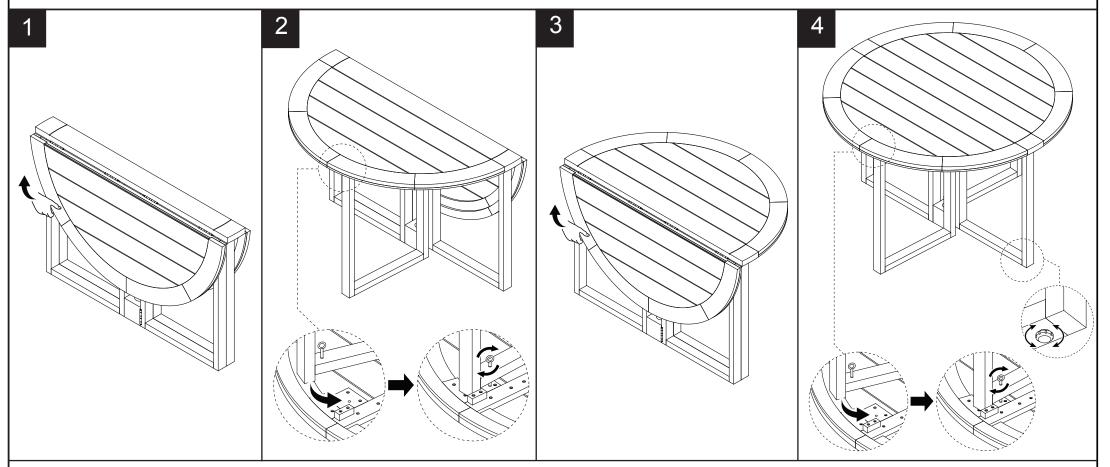

Estimated Assembly Time: 10 minutes.

Tools Required for Assembly (included): Allen Key

#### Step 1

Push tabel leaf up as arrow

Step 2 Move support leg to the block and lock the leg with table leaf. Step 3, 4

Do the same step1, 2 for the another side.