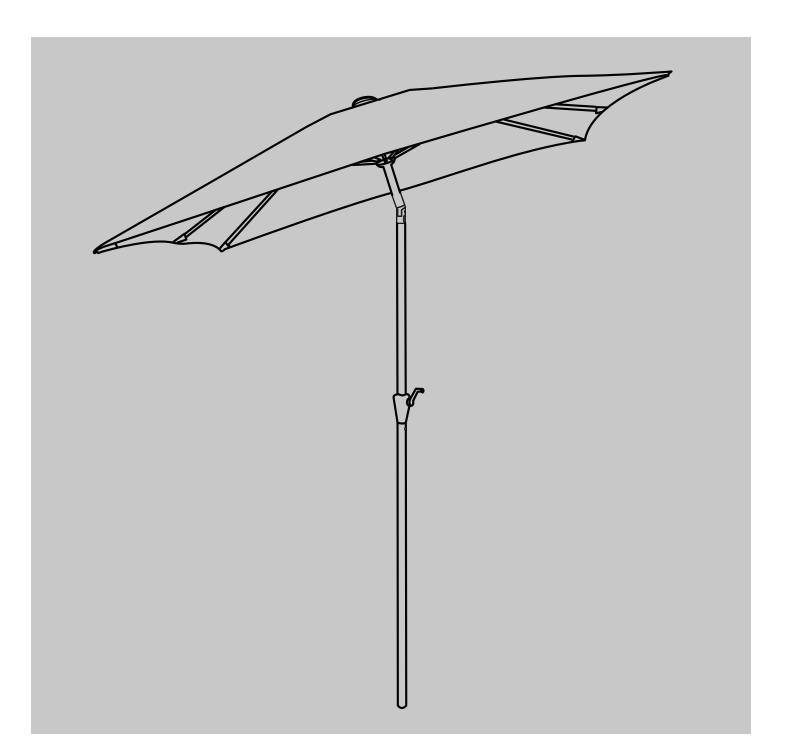

# INSTRUCTION MANUAL

PATIO UMBRELLA

# **BEFORE INSTALLATION**

- Please list all parts as below first to check if any part is missing and make assembly easier.
- Do be careful that some parts are heavy and sharp.
- Please follow the assembly steps to install the product, if you find spare parts left, don't be worried, the left spare parts are prepared for bad ones if occurred.
- Once you hand tighten all of your bolts into place, we are going to use our wrench to fully tighten into place.
- Please do not exceed the bearing limitations of the product.
- Reconfirm that all bolts, screws, and knobs are secure every 90 days. Please retain these instructions for future reference.

# **TOOLS REQUIRED**





#### **PARTS**











#### **WARM TIPS**

⚠ Warm Tips: If you have any problem wi