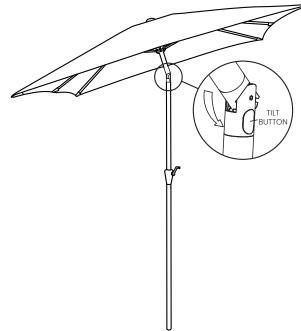

# **BEFORE INSTALLATION**

- Please list all parts as below first to check if any part is missing and make assembly easier.
- Do be careful that some parts are heavy and sharp.
- Please follow the assembly steps to install the product, if you find spare parts left, don't be worried, the left spare parts are prepared for bad ones if occurred.
- Once you hand tighten all of your bolts into place, we are going to use our wrench to fully tighten into place.
- Please do not exceed the bearing limitations of the product.
- Reconfirm that all bolts, screws, and knobs are secure every 90 days. Please retain these instructions for future reference.