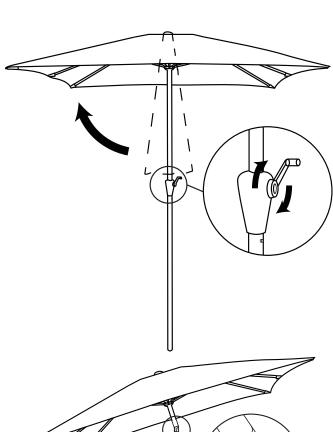

# **BEFORE INSTALLATION**

- Please list all parts as below first to check if any part is missing and make assembly easier.
- Do be careful that some parts are heavy and sharp.
- Please follow the assembly steps to install the product, if you find spare parts left, don't be worried, the left spare parts are prepared for bad ones if occurred.
- Once you hand tighten all of your bolts into place, we are going to use our wrench to fully tighten into place.
- Please do not exceed the bearing limitations of the product.
- Reconfirm that all bolts, screws, and knobs are secure every 90 days. Please retain these instructions for future reference.