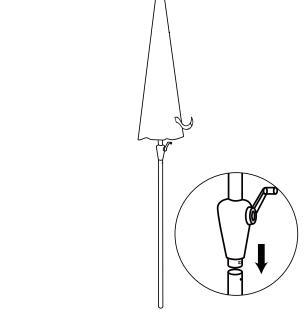

# **BEFORE INSTALLATION**

- Please list all parts as below first to check if any part is missing and make assembly easier.
- Do be careful that some parts are heavy and sharp.
- Please follow the assembly steps to install the product, if you find spare parts left, don't be worried, the left spare parts are prepared for bad ones if occurred.
- Once you hand tighten all of your bolts into place, we are going to use our wrench to fully tighten into place.
- Please do not exceed the bearing limitations of the product.
- Reconfirm that all bolts, screws, and knobs are secure every 90 days. Please retain these instructions for future reference.