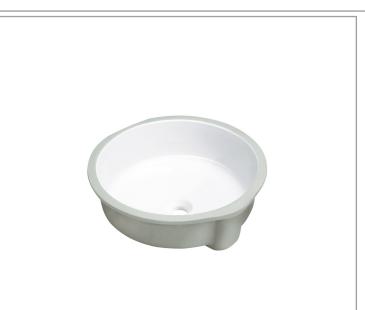

# **NATTY**

PORCELAIN SINK ROUND UNDERMOUNT BATHROOM SINK

2 OVERFLOW RINGS

Our procelain sinks are made from mixture of clay and other minerals, that is triple-glazed and triple-fire at about 2.000 °F. The result is a glossy porcelain surface known as vitreous china, which is denser, glossier and more durable than regular porcelain.