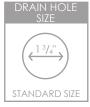

| Overall Dimensions  | 16" x 16" x 7"     |
|---------------------|--------------------|
| Internal Dimensions | 14" x 14" x 4 1/2" |
| Drain Openning Size | 1 3/4"             |
|                     |                    |