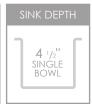

| Overall Dimensions  | 16" x 16" x 7"     |
|---------------------|--------------------|
| Internal Dimensions | 14" x 14" x 4 1/2" |
| Drain Openning Size | 1 3/4"             |
|                     |                    |