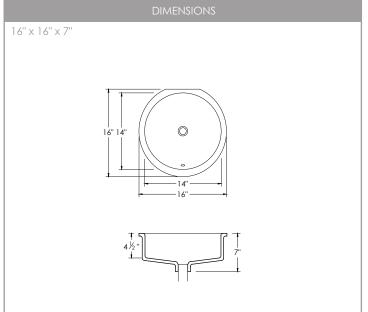

| Overall Dimensions  | 16" x 16" x 7"     |
|---------------------|--------------------|
| Internal Dimensions | 14" x 14" x 4 1/2" |
| Drain Openning Size | 1 3/4"             |
|                     |                    |