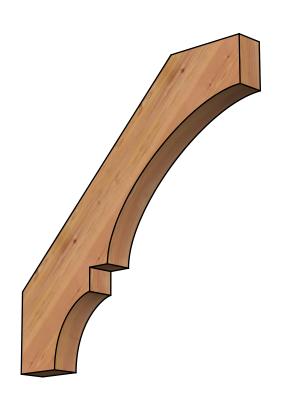

## BRC04X34X34BOA00SWR

3 1/2"W X 34"D X 34"H BALBOA SMOOTH BRACE, WESTERN RED CEDAR

SIDE