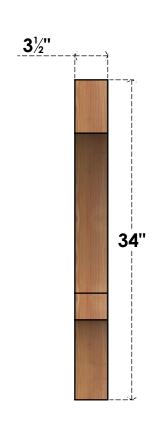

## BRC04X34X34BOA00SWR

3 1/2"W X 34"D X 34"H BALBOA SMOOTH BRACE, WESTERN RED CEDAR

SIDE

## **FRONT**

**EKENA MILLWORK** 2300 WEST MAIN ST. CLARKSVILLE, TX 75426 TOLL FREE: 866-607-0453 WWW.EKENAMILLWORK.COM