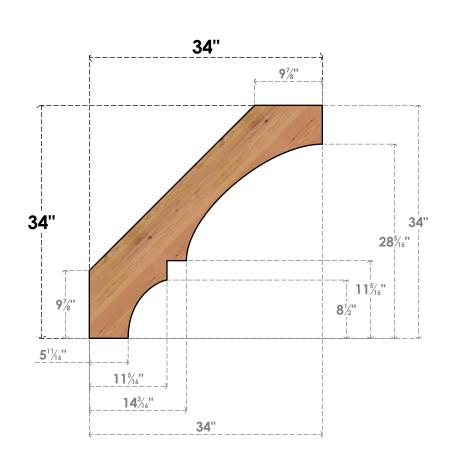

## BRC04X34X34BOA00SWR

3 1/2"W X 34"D X 34"H BALBOA SMOOTH BRACE, WESTERN RED CEDAR

SIDE