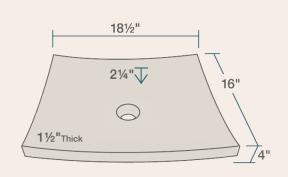

18 1/2" x 16" x 4"
1 1/2" Thick Bowl
Hand-Polished Granite
Limited Lifetime Warranty
Black-Colored Stone Throughout