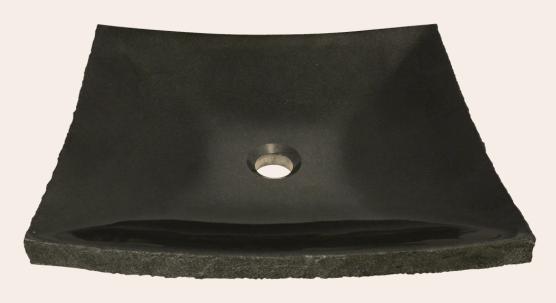

## 855 Shanxi Black Granite Vessel Sink

## **Stone**

Our stone sinks are available in a variety of colors to fit any unique style. They are very durable and add natural beauty to your bathroom. The sinks are carved from natural stone blocks and polished by hand which gives the sinks a smooth easy to clean finish. The stone will not absorb odor or stains, making the sinks easy to maintain. Our stone sinks are covered by a limited lifetime warranty.

18 1/2" x 16" x 4"
1 1/2" Thick Bowl
Hand-Polished Granite
Limited Lifetime Warranty
Black-Colored Stone Throughout