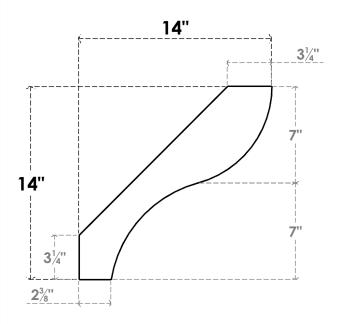

## ITEM NUMBER: BRCURO030X14000X14000GNVRCPR

3"W X 14"D X 14"H GENEVA ROUGH CEDAR WOODGRAIN OPEN TIMBERTHANE BRACE, PRIMED TAN

SIDE PROFILE

**FRONT PROFILE** 

**ISOMETRIC** 

GENERATED DATE: 04/05/2023

**EKENA MILLWORK** 2300 WEST MAIN ST. CLARKSVILLE, TX 75426 TOLL FREE: 866-607-0453 WWW.EKENAMILLWORK.COM