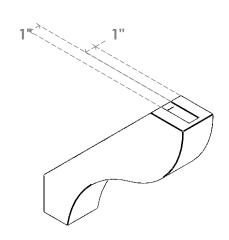

## ITEM NUMBER: BRCURO030X14000X14000GNVRCPR

3"W X 14"D X 14"H GENEVA ROUGH CEDAR WOODGRAIN OPEN TIMBERTHANE BRACE, PRIMED TAN

SIDE PROFILE

**FRONT PROFILE** 

**ISOMETRIC** 

GENERATED DATE: 04/05/2023

**EKENA MILLWORK** 2300 WEST MAIN ST. CLARKSVILLE, TX 75426 TOLL FREE: 866-607-0453 WWW.EKENAMILLWORK.COM