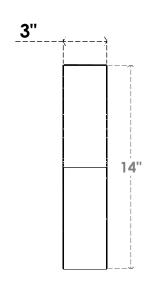

## ITEM NUMBER: BRCURO030X14000X14000GNVRCPR

3"W X 14"D X 14"H GENEVA ROUGH CEDAR WOODGRAIN OPEN TIMBERTHANE BRACE, PRIMED TAN

SIDE PROFILE

**FRONT PROFILE** 

**ISOMETRIC** 

GENERATED DATE: 04/05/2023

**EKENA MILLWORK** 2300 WEST MAIN ST. CLARKSVILLE, TX 75426 TOLL FREE: 866-607-0453 WWW.EKENAMILLWORK.COM