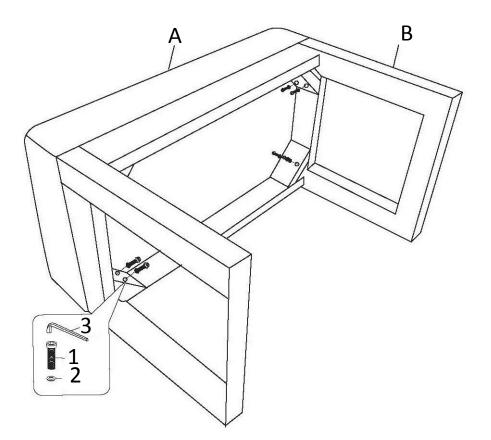

#### STEP 1

Attach Sides (B) to Seat (A) with Allen Key Screws (1) and Flat Washers (2). Use Allen Key (3) to tighten.