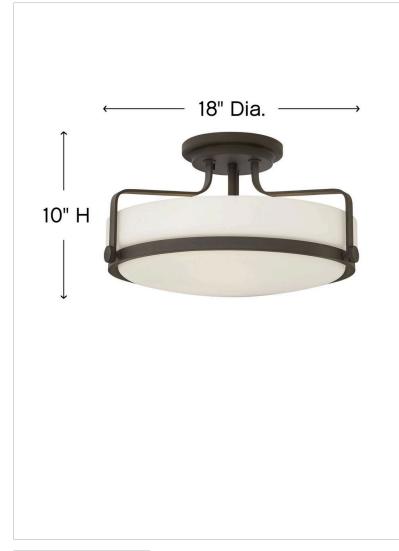

# 3643OZ

LARGE SEMI-FLUSH MOUNT

Harper's sleek, retro design elevates the traditional flush mount with a unique opal glass bound by a prominent metal ring and decorative knobs available in four finishes.

## DIMENSIONS

| DIVILIAGIONS |       |
|--------------|-------|
| WIDTH:       | 18"   |
| HEIGHT:      | 10"   |
| WEIGHT:      | 8.5lb |

٦