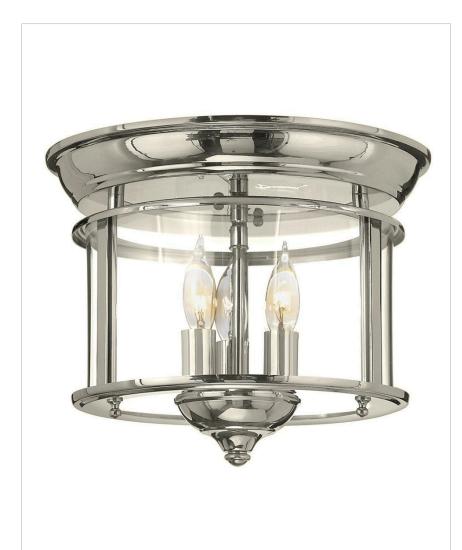

## **GENTRY**

## 3473PN

## MEDIUM FLUSH MOUNT

Gentry's traditional design is offered in four classic finishes, Heirloom Brass, Olde Bronze, Pewter and Polished Nickel. The clear bent glass panels, white candle sleeves and coordinating candle chasers add classic elegance to this timeless style.

| DETAILS   |                      |
|-----------|----------------------|
| FINISH:   | Polished Nickel      |
| MATERIAL: | Steel                |
| GLASS:    | Clear Rounded Panels |

| DIMENSIONS |       |
|------------|-------|
| WIDTH:     | 11.5" |
| HEIGHT:    | 9.5"  |
| WEIGHT:    | 4.5lb |