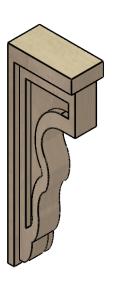

## **ISOMETRIC**

**EKENA MILLWORK** 2300 WEST MAIN ST. CLARKSVILLE, TX 75426 TOLL FREE: 866-607-0453 WWW.EKENAMILLWORK.COM

GENERATED DATE: 01/28/2023

1. INSTALLATION TO BE COMPLETED IN ACCORDANCE WITH MANUFACTURER'S SPECIFICATIONS.
2. DRAWING MAY NOT BE TO SCALE
3. THIS DRAWING IS INTENDED FOR DESIGN AND PLANNING PURPOSES ONLY.
4. ALL INFORMATION CONTAINED HEREIN WAS CURRENT AT THE TIME OF DEVELOPMENT BUT MUST BE REVIEWED AND APPROVED BY THE PRODUCT MANUFACTURER TO BE CONSIDERED ACCURATE.

## ITEM NUMBER: CORU03X06X18HLDRCPR

3"W X 6"D X 18"H SERIES 2 THIN HIGHLAND ROUGH CEDAR TIMBERTHANE FAUX WOOD CORBEL, PRIMED