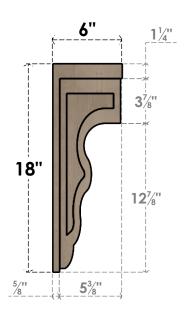

## FRONT PROFILE

## ITEM NUMBER: CORU03X06X18HLDRCPR

3"W X 6"D X 18"H SERIES 2 THIN HIGHLAND ROUGH CEDAR TIMBERTHANE FAUX WOOD CORBEL, PRIMED