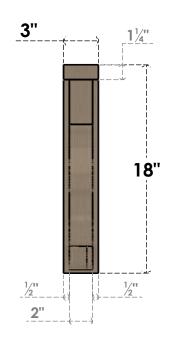

## SIDE PROFILE

## ITEM NUMBER: CORU03X06X18HLDRCPR

3"W X 6"D X 18"H SERIES 2 THIN HIGHLAND ROUGH CEDAR TIMBERTHANE FAUX WOOD CORBEL, PRIMED