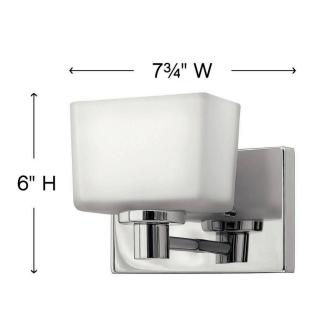

## SINGLE LIGHT VANITY

Taylor's modern silhouette highlights its tapered rectangular etched white glass in Chrome or Brushed Nickel finishes.

| DETAILS   |              |
|-----------|--------------|
| FINISH:   | Chrome       |
| MATERIAL: | Metal        |
| GLASS:    | Etched White |

| DIMENSIONS     |                 |
|----------------|-----------------|
| WIDTH:         | 7.8"            |
| HEIGHT:        | 6"              |
| WEIGHT:        | 3lb             |
| BACK PLATE:    | 7.75"W X 4.75"H |
| EXTENSION:     | 5.3"            |
| TOP TO OUTLET: | 3.75"           |